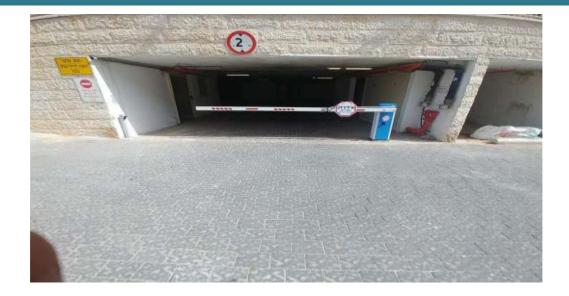

## **Automatic Folding Arm Barrier – L1080**

**Operation Type:** Electric

## **PRODUCT OVERVIEW**

BGI L1080 Automatic Boom Barrier with a folding arm. Suitable for places where there is a height limit Able to cope with a high number of operations per hour, this product can be a part of a large, secure access control scheme or operated as a standalone system.

The control board provided as standard which we can setup to meet whatever operational requirements you may have (push button, touch screen, card reader, LPR....).

Safety: we recommended for each project to choose the correct safety devices. like: Loop detector, photocell eyes, Traffic Light